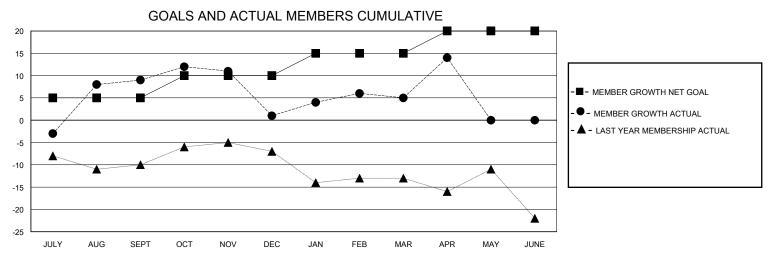

## District 6 SE

Results as of: 4/30/2024

14

| GMT:                  |               | GMT CA    |               |                       |                        |                         |                                                    |  |  |
|-----------------------|---------------|-----------|---------------|-----------------------|------------------------|-------------------------|----------------------------------------------------|--|--|
| Clubs                 |               |           |               | Members               |                        |                         |                                                    |  |  |
| RESULTS FOR 2023-2024 |               |           |               | RESULTS FOR 2023-2024 |                        |                         |                                                    |  |  |
| QUARTER               | NEW CLUB GOAL | NEW CLUBS | DROPPED CLUBS | QUARTER MEME          | BER GROWTH NET<br>GOAL | MEMBER GROWTH<br>ACTUAL | DROPPED<br>MEMBERS ACTUAL<br>(including transfers) |  |  |
| JULY/AUG/SEPT         | 0             | 0         | 0             | JULY/AUG/SEPT         | 5                      | 25                      | 14                                                 |  |  |
| OCT/NOV/DEC           | 0             | 0         | 0             | OCT/NOV/DEC           | 5                      | 10                      | 18                                                 |  |  |
| JAN/FEB/MAR           | 1             | 0         | 0             | JAN/FEB/MAR           | 5                      | 8                       | 4                                                  |  |  |

APR/MAY/JUNE